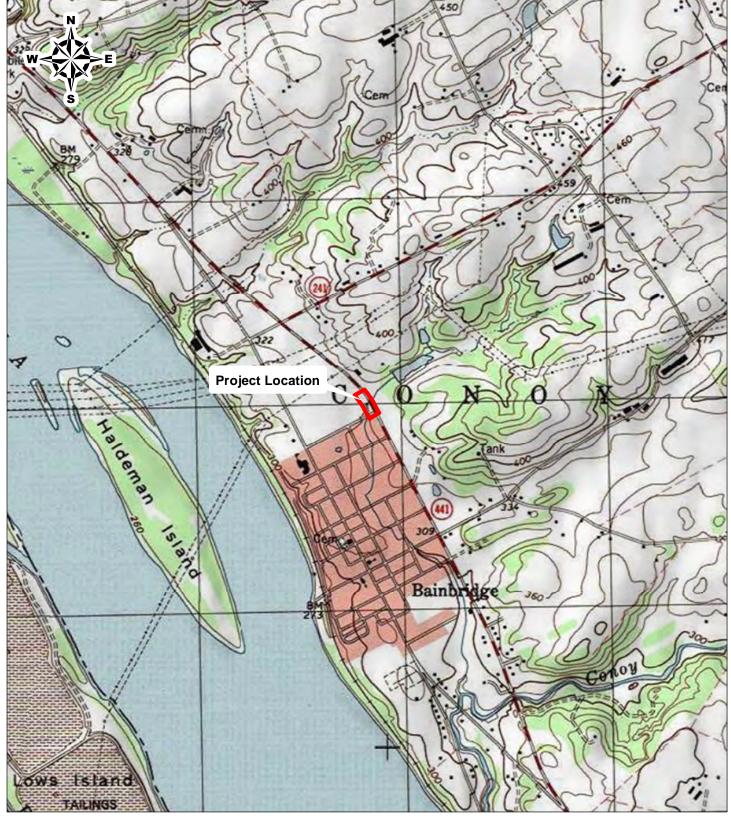

Source: York Haven, PA Quadrangle, USGS Copyright: 2013 National Geographic Society, i-cubed

| 0                                                | 1,000 | 2,000 | 4,000        | 6,000<br>Feet       |  |
|--------------------------------------------------|-------|-------|--------------|---------------------|--|
| Feet                                             |       |       |              |                     |  |
| SCALE: 1 inch = 2,000 feet                       |       |       | t DATE: Nove | DATE: November 2019 |  |
| PREPARED BY: Lotus Environmental Consulting, LLC |       |       |              |                     |  |
| PREPARED FOR: PennDOT District 8-0               |       |       |              |                     |  |
|                                                  |       |       |              |                     |  |

## Figure 1 - Project Location Map

S.R. 0441, Section 031 over UNT to Conoy Creek Culvert Replacement Project (MPMS #90342) ConoyTownship, Lancaster County, Pennsylvania