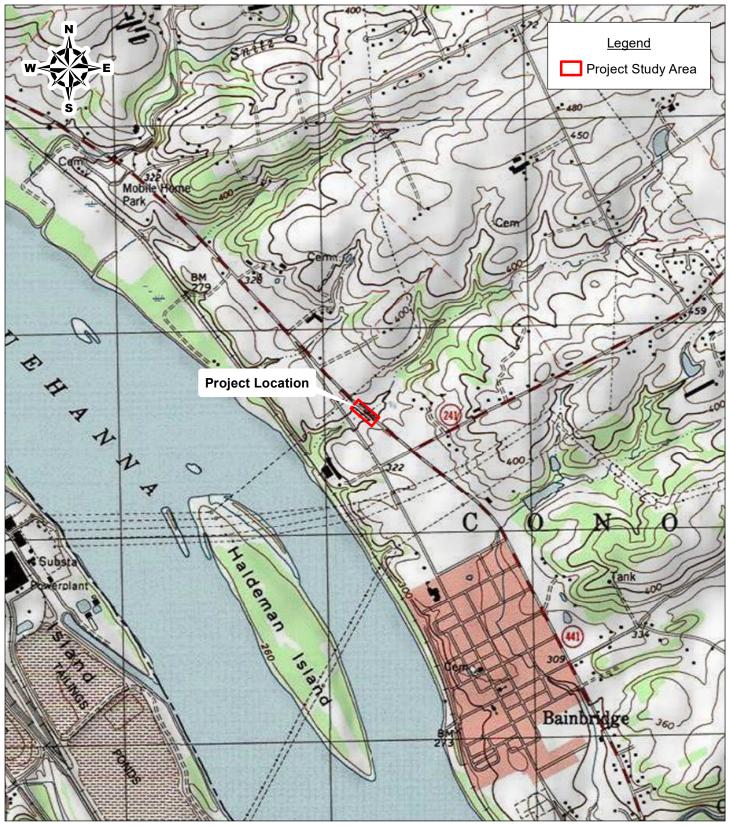

Source: York Haven, PA Quadrangle, USGS Copyright:© 2013 National Geographic Society, i-cubed

| 0 1,000 2,000                                    | 4,000 6,000         | Figure 1: Project Location Map                                                                              |
|--------------------------------------------------|---------------------|-------------------------------------------------------------------------------------------------------------|
| SCALE: 1 inch = 2,000 feet                       | DATE: November 2019 | S.R. 0441, Section 033 over Tributary to the<br>Susquehanna River Culvert Replacement Project (MPMS #91261) |
| PREPARED BY: Lotus Environmental Consulting, LLC |                     | Conoy Township, Lancaster County, Pennsylvania                                                              |
| PREPARED FOR: PennDOT District 8-0               |                     |                                                                                                             |