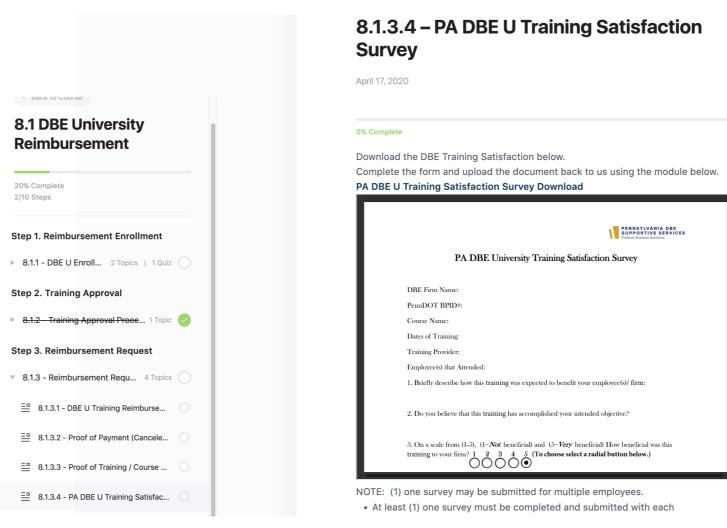

| Browse No file selected                                                                                                                                                                                                                                                                                       | Upload       |
| ≞ 8.1.3.4 - PA DBE U Training Satisfac ◯                                  |                                                                                                                                                                                                                                                                                                               |              |

## Step 3D - Download and complete the PA DBE U Satisfaction Survey



#### NOTE: (1) one survey may be submitted for multiple employees. • At least (1) one survey must be completed and submitted with each reimbursement request.

|                                         | Dates of 1 raming:                                                                                                                                                                               |                      |
|-----------------------------------------|--------------------------------------------------------------------------------------------------------------------------------------------------------------------------------------------------|----------------------|
|                                         | Training Provider: