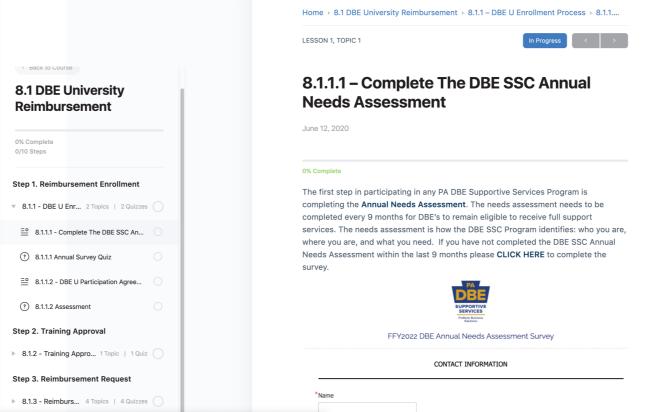

# **Step 1. Reimbursement Enrollment**

Step 1A - Complete The DBE SSC Annual Needs Assessment

Answer the quiz question after survey has been completed.

| 8.1 DBE University<br>Reimbursement     | FFY2022 DBE Annual Needs Assessment Survey                                 |  |  |  |  |  |  |
|-----------------------------------------|----------------------------------------------------------------------------|--|--|--|--|--|--|
| 0% Complete<br>0/10 Steps               | CONTACT INFORMATION                                                        |  |  |  |  |  |  |
| Step 1. Reimbursement Enrollment        |                                                                            |  |  |  |  |  |  |
| 8.1.1 - DBE U Enr 2 Topics   2 Quizzes  | *Email Address                                                             |  |  |  |  |  |  |
| ≝ 8.1.1.1 - Complete The DBE SSC An     | *Company Name                                                              |  |  |  |  |  |  |
| ③ 8.1.1.1 Annual Survey Quiz            |                                                                            |  |  |  |  |  |  |
| ≅ 8.1.1.2 - DBE U Participation Agree   | Do not take the quiz until you have completed the Annual Needs Assessment. |  |  |  |  |  |  |
| (?) 8.1.1.2 Assessment                  | QUIZZES                                                                    |  |  |  |  |  |  |
| tep 2. Training Approval                | 40.220                                                                     |  |  |  |  |  |  |
| 8.1.2 - Training Appro 1 Topic   1 Quiz | (?) 8.1.1.1 Annual Survey Quiz                                             |  |  |  |  |  |  |
| Step 3. Reimbursement Request           |                                                                            |  |  |  |  |  |  |
| 8.1.3 - Reimburs 4 Topics   4 Quizzes   |                                                                            |  |  |  |  |  |  |