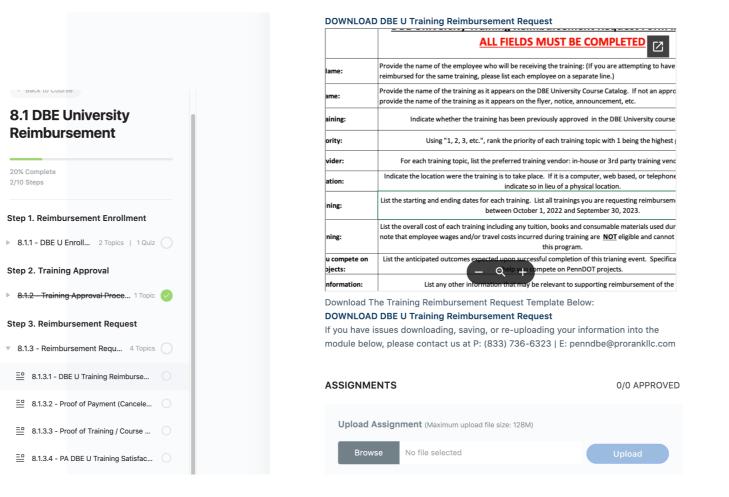

# **Step 3. Reimbursement Request**

Step 3A. Complete Reimbursement Request Spreadsheet and upload back to the site.

## Review the DBE U Training Reimbursement Request Instructions before submitting.

| PA<br>DBE<br>SUPPORTIVE<br>SERVICES<br>Putter Busines<br>Soldions | DBE University Training Reimbursement Request Form Instructions:<br>ALL FIELDS MUST BE COMPLETED                                                                                                                                                                           |
|-------------------------------------------------------------------|----------------------------------------------------------------------------------------------------------------------------------------------------------------------------------------------------------------------------------------------------------------------------|
| Employee Name:                                                    | Provide the name of the employee who will be receiving the training: (If you are attempting to have multiple employees reimbursed for the same training, please list each employee on a separate line.)                                                                    |
| Training Name:                                                    | Provide the name of the training as it appears on the DBE University Course Catalog. If not an approved training, please provide the name of the training as it appears on the flyer, notice, announcement, etc.                                                           |
| Approved Training:                                                | Indicate whether the training has been previously approved in the DBE University course particpation.                                                                                                                                                                      |
| Training Priority:                                                | Using "1, 2, 3, etc.", rank the priority of each training topic with 1 being the highest priority.                                                                                                                                                                         |
| Training Provider:                                                | For each training topic, list the preferred training vendor: in-house or 3rd party training vendor, if applicable.                                                                                                                                                         |
| Training Location:                                                | Indicate the location were the training is to take place. If it is a computer, web based, or telephone based training please indicate so in lieu of a physical location.                                                                                                   |
| Date of Training:                                                 | List the starting and ending dates for each training. List all trainings you are requesting reimbursement for that happended between October 1, 2022 and September 30, 2023.                                                                                               |
| Cost of Training:                                                 | List the overall cost of each training including any tuition, books and consumable materials used during the training. Please note that employee wages and/or travel costs incurred during training are <u>NOT</u> eligible and cannot be reimbursed through this program. |
| How does it help you compete on<br>PennDOT Projects:              | List the anticipated outcomes expected upon successful completion of this trianing event. Specifically, indicate how will it help you compete on PennDOT projects.                                                                                                         |
| Other Significant Information:                                    | List any other information that may be relevant to supporting reimbursement of the training.                                                                                                                                                                               |