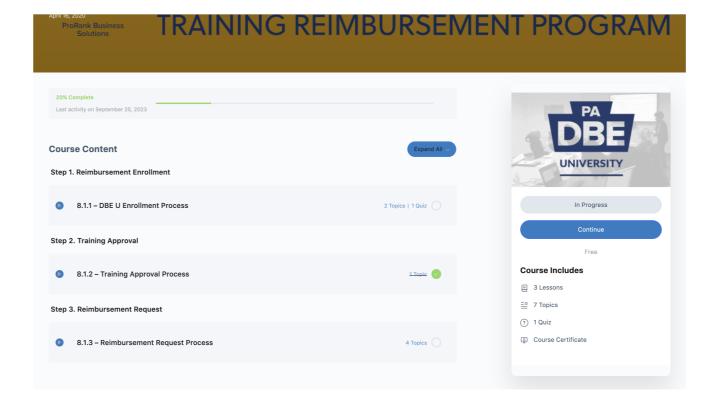

We'll start in Course 8.1 DBE University Reimbursement

# **Step 1. Reimbursement Enrollment**

Step 1A - Complete The DBE SSC Annual Needs Assessment

Answer the quiz question after survey has been completed.

| 8.1 DBE University<br>Reimbursement     | FFY2022 DBE Annual Needs Assessment Survey                                 |  |  |  |  |  |  |
|-----------------------------------------|----------------------------------------------------------------------------|--|--|--|--|--|--|
| 0% Complete<br>0/10 Steps               | CONTACT INFORMATION                                                        |  |  |  |  |  |  |
| Step 1. Reimbursement Enrollment        |                                                                            |  |  |  |  |  |  |
| 8.1.1 - DBE U Enr 2 Topics   2 Quizzes  | *Email Address                                                             |  |  |  |  |  |  |
| ≝ 8.1.1.1 - Complete The DBE SSC An     | *Company Name                                                              |  |  |  |  |  |  |
| ③ 8.1.1.1 Annual Survey Quiz            |                                                                            |  |  |  |  |  |  |
| ≅ 8.1.1.2 - DBE U Participation Agree   | Do not take the quiz until you have completed the Annual Needs Assessment. |  |  |  |  |  |  |
| (?) 8.1.1.2 Assessment                  | QUIZZES                                                                    |  |  |  |  |  |  |
| tep 2. Training Approval                | 40.220                                                                     |  |  |  |  |  |  |
| 8.1.2 - Training Appro 1 Topic   1 Quiz | (?) 8.1.1.1 Annual Survey Quiz                                             |  |  |  |  |  |  |
| Step 3. Reimbursement Request           |                                                                            |  |  |  |  |  |  |
| 8.1.3 - Reimburs 4 Topics   4 Quizzes   |                                                                            |  |  |  |  |  |  |